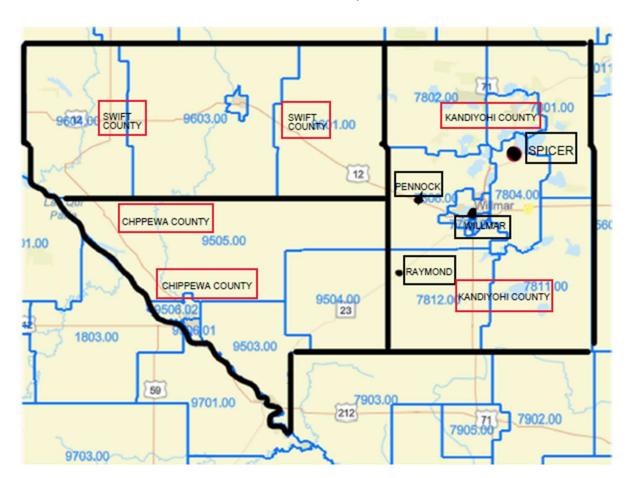

## **Kandiyohi County (067)**

- All 12 Tracts See Table "A"
- No Low-Income Tracts
- Four Moderate-Income Tract 7709.00, 7805.00, 7808.00 and 7810.00
- No Distressed or Underserved Tracts

# **Chippewa County (023)**

- All 6Tracts See Table "B"
- One Moderate-Income Tract 9506.01
- No Distressed or Underserved Tracts

# **Swift County (151)**

- All 5 Tracts See Table "C"
- No Low-Income or Moderate-Income Tracts
- Three Distressed or Underserved tracts: 9601.00, 9602.00 and 9604.00